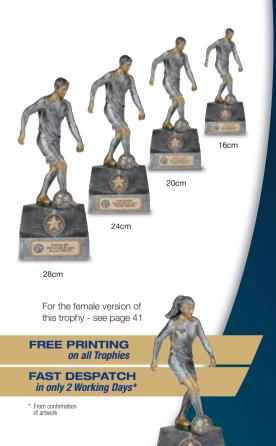

### FREESTYLE PLAYER

£5.99

NEV

### BUY DIRECT 40% SAVE TYPICALLY 40%

| SIZE | CODE  | SAVE | PENDLE<br>PRICE |
|------|-------|------|-----------------|
| 16cm | T5242 | 40%  | £5.99           |
| 18cm | T5243 | 40%  | £6.99           |
| 20cm | T5244 | 40%  | £8.29           |
| 24cm | T5245 | 40%  | £10.79          |

24cm

0

For the female version of this trophy - see page 40

B

#### FREE PRINTING on all Trophies

FAST DESPATCH in only 2 Working Days\*

\* From confirmation of artwork