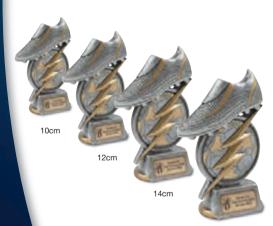

### LIGHTNING BOOT

| SIZE | CODE  | SAVE | PENDLE<br>PRICE |
|------|-------|------|-----------------|
| 10cm | T5152 | 40%  | £2.99           |
| 12cm | T5153 | 40%  | £3.99           |
| 14cm | T5154 | 40%  | £4.79           |
| 16cm | T5155 | 40%  | £5.99           |
|      |       |      |                 |

16cm

#### FREE CARRIAGE on orders over £100\*\*

FREE NEXT DAY CARRIAGE on printed samples\*\*

\*\* UK Mainland only

#### www.football-trophies.net

SANDGATE OP GOALSCORER SEASON 2018