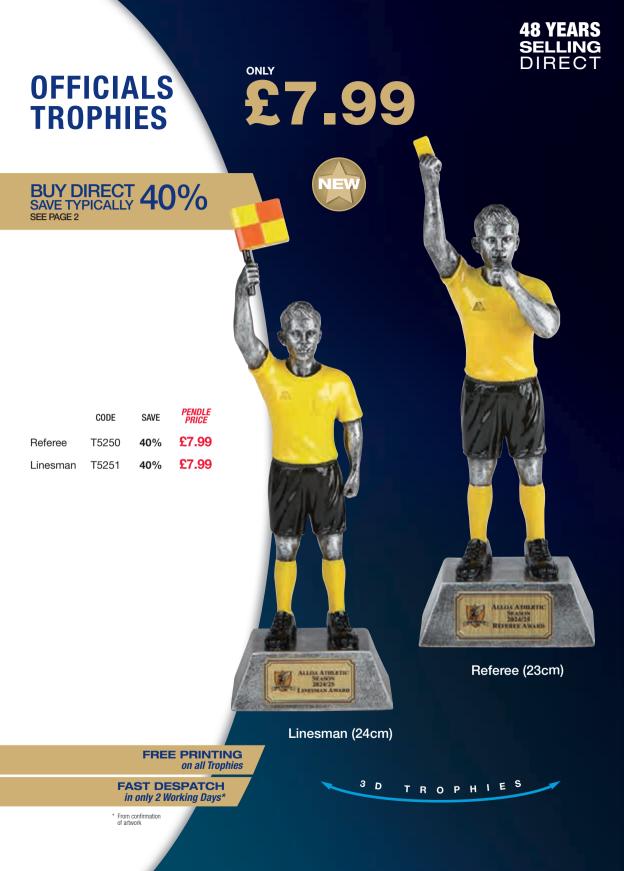

www.football-trophies.net

48 YEARS SELLING DIRECT

BUY DIRECT SAVE TYPICALLY 40%

**CUSTOMISED** TROPHIES FROM ONLY 20 2.9

**MEDALS &** RIBBONS FROM ONLY £1.20

✓ FAST DESPATCH IN ONLY 2 WORKING DAYS\* 🖉 FREE CARRIAGE ON ORDERS OVER £100\*\* 🧭 FREE NEXT DAY CARRIAGE ON PRINTED SAMPLES\*\*

#### BUY DIRECT 40% SAVE TYPICALLY 40% SEE PAGE 2

| SIZE | CODE  | SAVE | PENDLE<br>PRICE |
|------|-------|------|-----------------|
| 10cm | T5229 | 40%  | £2.99           |
| 12cm | T5230 | 40%  | £3.59           |
| 14cm | T5231 | 40%  | £4.29           |