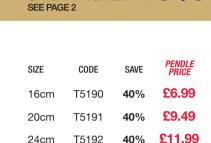

## **EVOLVE BALL**

| SIZE | CODE  | SAVE | PENDLE<br>PRICE |
|------|-------|------|-----------------|
| 10cm | T5060 | 40%  | £2.99           |
| 12cm | T5061 | 40%  | £3.99           |
| 14cm | T5037 | 40%  | £4.99           |
| 16cm | T5038 | 40%  | £5.99           |
| 18cm | T5039 | 40%  | £6.99           |
| 20cm | T5062 | 40%  | £7.99           |
|      |       |      |                 |