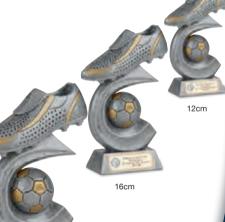

### **VIPER** BOOT

### FROM ONLY £4.79

BUY DIRECT 40% SAVE TYPICALLY 40% SEE PAGE 2

| SIZE   | CODE  | SAVE        | PENDLE<br>PRICE |
|--------|-------|-------------|-----------------|
| 14.5cm | T6328 | 40%         | £4.79           |
| 19.5cm | T6329 | <b>40</b> % | £7.99           |
| 24cm   | T6330 | 40%         | £10.79          |

enquiries@footballkit.co.uk | 01943 601938

### **VIPER BALL**

| SIZE   | CODE  | SAVE        | PENDLE<br>PRICE |
|--------|-------|-------------|-----------------|
| 14.5cm | T6322 | 40%         | £4.79           |
| 19.5cm | T6323 | 40%         | £7.99           |
| 24cm   | T6324 | <b>40</b> % | £10.79          |

14.5cm

**FREE CARRIAGE** on orders over £100\*\*

FREE NEXT DAY CARRIAGE on printed samples\*\*

\*\* UK Mainland only

www.football-trophies.net