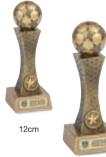

### EXCEED CUP

#### FROM ONLY

£2.99

#### BUY DIRECT 40% SAVE TYPICALLY 40% SEE PAGE 2

| SIZE | CODE  | SAVE | PENDLE<br>PRICE |
|------|-------|------|-----------------|
| 10cm | T5229 | 40%  | £2.99           |
| 12cm | T5230 | 40%  | £3.59           |
| 14cm | T5231 | 40%  | £4.29           |

14cm

FAST DESPATCH in only 2 Working Days\*

\* From confirmation of artwork

D

т

3

GUISELEY JFC CLUBMAN SEASON 2023/24

ROPH