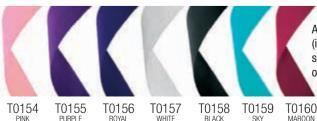

T0162 NAVY/SKY

enquiries@footballkit.co.uk | 01943 601938

T0147

BLACK/RED

T0148

BLACK/TANG

T0149

RED/ROYAL

T0161

NAVY/WHITE

44

T0140

RED/WHITE/ROYAL

T0142 RED/WHITE T0143

T0144

GREEN/WHITE BLACK/WHITE BLACK/GOLD

T0145

T0146

ROYAL/YELLOW

T0141

ROYAL/WHITE

ONLY £1.20

LEAGUE MEDAL Gold, Silver, Bronze 50mm

CYCLONE MEDAL Gold, Silver, Bronze 50mm

T6313

T0151

YELLOW

T0163 T0150 NAVY/YELLOW

GRFFN

T6315

STRIKE MEDAL Gold, Silver, Bronze 50mm

T0152

TANGERINE

SEE PAGE 2

BUY DIRECT 40%

FINESSE MEDAL Gold, Silver, Bronze 50mm