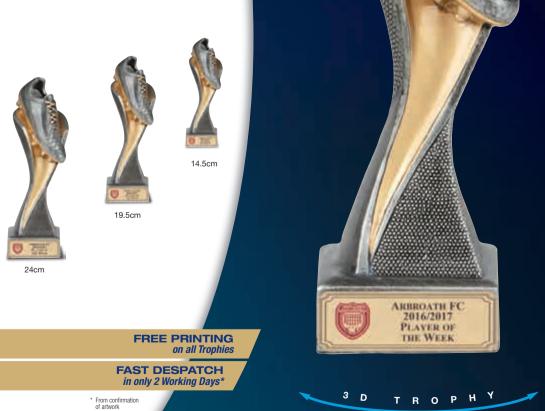

### **VIPER** BOOT

### FROM ONLY £4.79

BUY DIRECT 40% SAVE TYPICALLY 40% SEE PAGE 2

| SIZE   | CODE  | SAVE        | PENDLE<br>PRICE |
|--------|-------|-------------|-----------------|
| 14.5cm | T6328 | 40%         | £4.79           |
| 19.5cm | T6329 | <b>40</b> % | £7.99           |
| 24cm   | T6330 | 40%         | £10.79          |

enquiries@footballkit.co.uk | 01943 601938

### **VIPER BALL**

| SIZE   | CODE  | SAVE        | PENDLE<br>PRICE |
|--------|-------|-------------|-----------------|
| 14.5cm | T6322 | 40%         | £4.79           |
| 19.5cm | T6323 | 40%         | £7.99           |
| 24cm   | T6324 | <b>40</b> % | £10.79          |

14.5cm

**FREE CARRIAGE** on orders over £100\*\*

FREE NEXT DAY CARRIAGE on printed samples\*\*

\*\* UK Mainland only

www.football-trophies.net