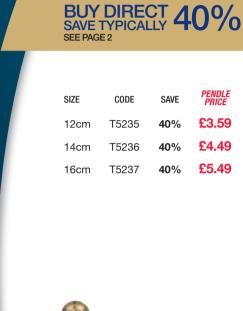

## **ASCEND BALL**

| SIZE | CODE  | SAVE | PENDLE<br>PRICE |
|------|-------|------|-----------------|
| 12cm | T5238 | 40%  | £3.99           |
| 16cm | T5239 | 40%  | £5.99           |
| 20cm | T5240 | 40%  | £8.29           |
| 24cm | T5241 | 40%  | £10.79          |
|      |       |      |                 |

24cm

FREE CARRIAGE on orders over £100\*\*

> **FREE NEXT DAY CARRIAGE** on printed samples\*\*

> > \*\* UK Mainland only

#### www.football-trophies.net

ROPHY

SANDGATE SEASON 2024/25 MOST ASSISTS

3

D

Т