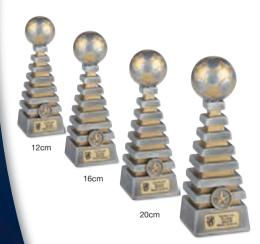

# VORTEX BALL

# £5.99

#### BUY DIRECT 40% SAVE TYPICALLY 40%

| SIZE | CODE  | SAVE | PENDLE<br>PRICE |
|------|-------|------|-----------------|
| 16cm | T5172 | 40%  | £5.99           |
| 22cm | T5173 | 40%  | £9.49           |
| 28cm | T5174 | 40%  | £13.49          |

in only 2 Working Days\*

\* From confirmation of artwork D

TR

Y

РН

0

3