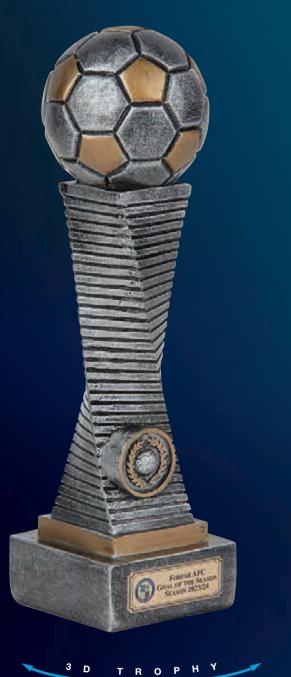

## STRIVE BALL

#### FROM ONLY

£2.99

#### BUY DIRECT 40% SAVE TYPICALLY 40%

| SIZE | CODE  | SAVE | PENDLE<br>PRICE |
|------|-------|------|-----------------|
| 10cm | T7128 | 40%  | £2.99           |
| 12cm | T7129 | 40%  | £3.99           |
| 14cm | T7130 | 40%  | £4.79           |

12cm

14cm

FAST DESPATCH in only 2 Working Days\*

\* From confirmation of artwork GUISELEY JFC GOAL OF THE SEASON SEASON 2023/24

FROM ONLY