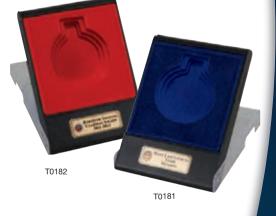

#### MEDAL BOX

Including Printed Label. Flip Top transparent boxes for use with all medals on pages 44-45 except the Strike medal on page 45.

| SIZE | CODE  | COLOUR | SAVE | PENDLE<br>PRICE |
|------|-------|--------|------|-----------------|
| 50mm | T0181 | BLUE   | 40%  | £1.20           |
| 50mm | T0182 | RED    | 40%  | £1.20           |