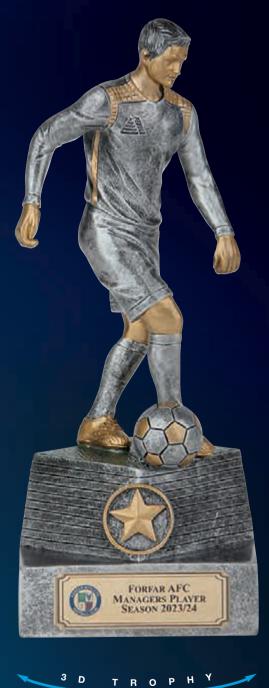

### GLORY PLAYER GOLD

£5.99

BUY DIRECT 40% SAVE TYPICALLY 40%

| SIZE | CODE  | SAVE | PENDLE<br>PRICE |
|------|-------|------|-----------------|
| 16cm | T5207 | 40%  | £5.99           |
| 20cm | T5208 | 40%  | £8.29           |
| 24cm | T5209 | 40%  | £10.79          |

24cm

FREE PRINTING on all Trophies

16cm

FAST DESPATCH in only 2 Working Days\*

\* From confirmation of artwork

20cm

enquiries@footballkit.co.uk | 01943 601938

3

D

т

ALLOA ATHLETIC FC PLAYER OF THE MONTH MAY 2023

ROPH

Y

£5.99