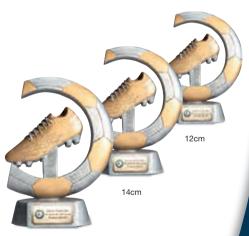

### EXCEED CUP

#### FROM ONLY

£2.99

#### BUY DIRECT 40% SAVE TYPICALLY 40% SEE PAGE 2

| SIZE | CODE  | SAVE | PENDLE<br>PRICE |
|------|-------|------|-----------------|
| 10cm | T5229 | 40%  | £2.99           |
| 12cm | T5230 | 40%  | £3.59           |
| 14cm | T5231 | 40%  | £4.29           |

14cm

FAST DESPATCH in only 2 Working Days\*

\* From confirmation of artwork

D

т

3

GUISELEY JFC CLUBMAN SEASON 2023/24

ROPH