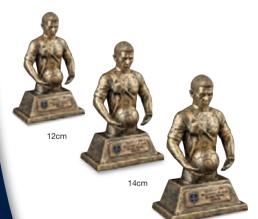

### ACTIVE PLAYER

| SIZE | CODE  | SAVE | PENDLE<br>PRICE |
|------|-------|------|-----------------|
| 16cm | T5083 | 40%  | £5.99           |
| 18cm | T5084 | 40%  | £6.99           |
| 20cm | T5085 | 40%  | £8.29           |

20cm

FREE CARRIAGE on orders over £100\*\*

> FREE NEXT DAY CARRIAGE on printed samples\*\*

> > \*\* UK Mainland only

FORFAR ATHLETIC HARDEST WORKER IN TRAINING 2014/2015

ROPHY

3

D

т