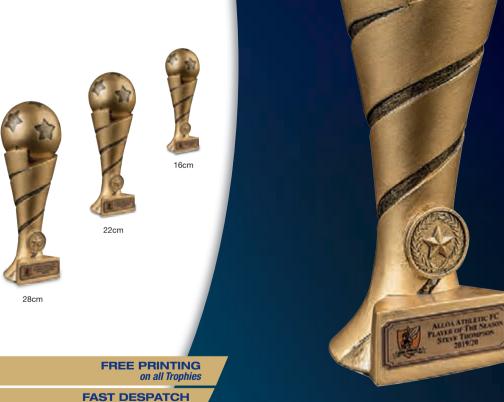

### SWIRL BALL

| SIZE | CODE  | SAVE | PENDLE<br>PRICE |
|------|-------|------|-----------------|
| 16cm | T7134 | 40%  | £5.99           |
| 20cm | T7135 | 40%  | £8.29           |
| 24cm | T7136 | 40%  | £10.79          |
| 28cm | T7137 | 40%  | £13.49          |
|      |       |      |                 |

28cm

#### FREE CARRIAGE on orders over £100\*\*

FREE NEXT DAY CARRIAGE on printed samples\*\*

\*\* UK Mainland only

#### www.football-trophies.net