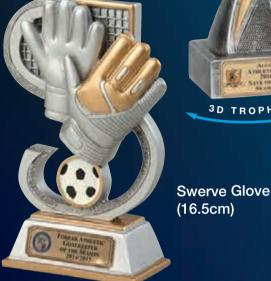

# Viper Keeper (17cm)

**GOALKEEPER** 

| CODE  | SAVE                    | PENDLE<br>PRICE                                       |
|-------|-------------------------|-------------------------------------------------------|
| T6298 | 40%                     | £8.29                                                 |
| T6331 | 40%                     | £8.49                                                 |
| T6023 | 40%                     | £8.79                                                 |
| T5249 | 40%                     | £8.99                                                 |
|       | T6298<br>T6331<br>T6023 | T6298     40%       T6331     40%       T6023     40% |

FREE NEXT DAY CARRIAGE on printed samples\*\*

\*\* UK Mainland only

ATHLETIC FC 2016 SAVE OF THE SECOND

**3D TROPHY** 

Swerve Keeper (17.5cm)

www.football-trophies.net

OF THE SEASON 7015/2016

P