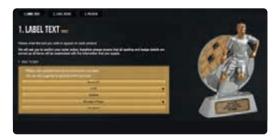

### The easy way to order

Order online and make the whole process much simpler. We believe that our website sets the standard for ease of use and functionality! We can even pack your order exactly as you require so that it is perfectly organised for your presentation night.

#### Order online...

- 1 Simply choose your trophies and add quantity
- 2 Customise all your trophies in seconds we have the tools to speed things up!
- **3** Confirm, check out, then receive them on your doorstep 3 days later

#### Choose trophy... Add text

#### ...Add Club Badge (standard or supplied)

... Preview on chosen trophy