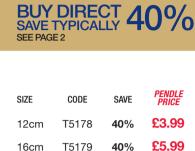

#### BUY DIRECT 40% SAVE TYPICALLY 40% SEE PAGE 2

| SIZE | CODE  | SAVE | PENDLE<br>PRICE |
|------|-------|------|-----------------|
| 10cm | T5229 | 40%  | £2.99           |
| 12cm | T5230 | 40%  | £3.59           |
| 14cm | T5231 | 40%  | £4.29           |