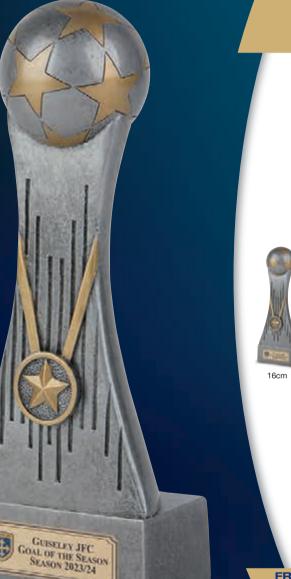

## **EVOLVE BALL**

| SIZE | CODE  | SAVE | PENDLE<br>PRICE |
|------|-------|------|-----------------|
| 10cm | T5060 | 40%  | £2.99           |
| 12cm | T5061 | 40%  | £3.99           |
| 14cm | T5037 | 40%  | £4.99           |
| 16cm | T5038 | 40%  | £5.99           |
| 18cm | T5039 | 40%  | £6.99           |
| 20cm | T5062 | 40%  | £7.99           |
|      |       |      |                 |