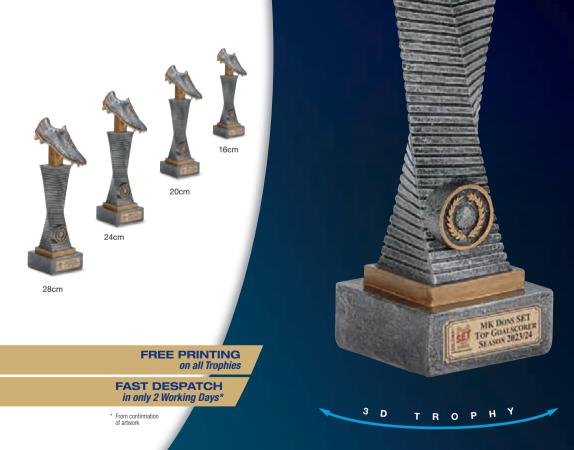

# HEXA STRIKER

BUY DIRECT 40%

FROM ONLY

E3.99

NE

| SIZE | CODE  | SAVE | PENDLE<br>PRICE |
|------|-------|------|-----------------|
| 12cm | T5232 | 40%  | £3.99           |
| 16cm | T5233 | 40%  | £5.99           |
| 20cm | T5234 | 40%  | £8.29           |

20cm

FAST DESPATCH in only 2 Working Days\*

\* From confirmation of artwork

enquiries@footballkit.co.uk | 01943 601938

3 D

ILKLEY TOWN SEASON 2024/25 TOP GOALSCORER

ТКОРНҮ

FROM ONLY