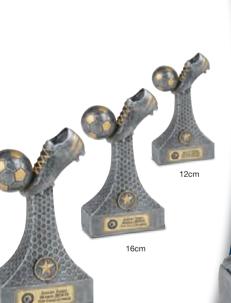

### CRESCENT BOOT

# £3.59

BUY DIRECT 40% SAVE TYPICALLY 40%

| SIZE | CODE  | SAVE | PENDLE<br>PRICE |
|------|-------|------|-----------------|
| 12cm | T5200 | 40%  | £3.59           |
| 14cm | T5201 | 40%  | £4.49           |
| 16cm | T5202 | 40%  | £5.49           |

16cm

FAST DESPATCH in only 2 Working Days\*

\* From confirmation of artwork ILKLEY TOWN AFC PLAYER OF THE YEAR SEASON 2022/23