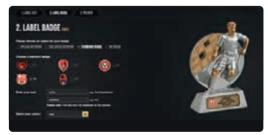

### The easy way to order

Order online and make the whole process much simpler. We believe that our website sets the standard for ease of use and functionality! We can even pack your order exactly as you require so that it is perfectly organised for your presentation night.

#### Order online...

- 1 Simply choose your trophies and add quantity
- 2 Customise all your trophies in seconds we have the tools to speed things up!
- **3** Confirm, check out, then receive them on your doorstep 3 days later

#### Choose trophy... Add text

#### ...Add Club Badge (standard or supplied)

... Preview on chosen trophy