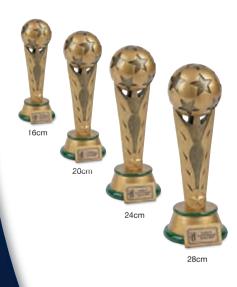

# VORTEX BALL

# £5.99

#### BUY DIRECT 40% SAVE TYPICALLY 40%

| SIZE | CODE  | SAVE | PENDLE<br>PRICE |
|------|-------|------|-----------------|
| 16cm | T5172 | 40%  | £5.99           |
| 22cm | T5173 | 40%  | £9.49           |
| 28cm | T5174 | 40%  | £13.49          |

in only 2 Working Days\*

\* From confirmation of artwork D

TR

Y

РН

0

3