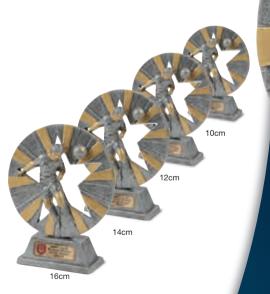

### FREESTYLE PLAYER

£5.99

NEV

### BUY DIRECT 40% SAVE TYPICALLY 40%

| SIZE | CODE  | SAVE | PENDLE<br>PRICE |
|------|-------|------|-----------------|
| 16cm | T5242 | 40%  | £5.99           |
| 18cm | T5243 | 40%  | £6.99           |
| 20cm | T5244 | 40%  | £8.29           |
| 24cm | T5245 | 40%  | £10.79          |

24cm

0

For the female version of this trophy - see page 40

B

#### FREE PRINTING on all Trophies

FAST DESPATCH in only 2 Working Days\*

\* From confirmation of artwork