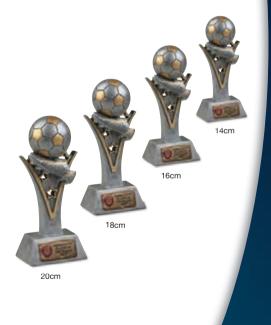

Y

ROPH

FROM ONLY

## **ICONIC BALL**

| SIZE | CODE  | SAVE | PENDLE<br>PRICE |
|------|-------|------|-----------------|
| 14cm | T5226 | 40%  | £4.79           |
| 18cm | T5227 | 40%  | £6.99           |
| 22cm | T5228 | 40%  | £9.49           |

14cm

22cm