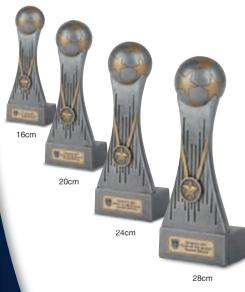

## **EVOLVE BALL**

| SIZE | CODE  | SAVE | PENDLE<br>PRICE |
|------|-------|------|-----------------|
| 10cm | T5060 | 40%  | £2.99           |
| 12cm | T5061 | 40%  | £3.99           |
| 14cm | T5037 | 40%  | £4.99           |
| 16cm | T5038 | 40%  | £5.99           |
| 18cm | T5039 | 40%  | £6.99           |
| 20cm | T5062 | 40%  | £7.99           |
|      |       |      |                 |