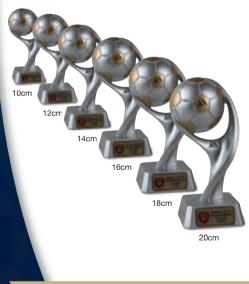

## **EVOLVE BALL**

| SIZE | CODE  | SAVE | PENDLE<br>PRICE |
|------|-------|------|-----------------|
| 10cm | T5060 | 40%  | £2.99           |
| 12cm | T5061 | 40%  | £3.99           |
| 14cm | T5037 | 40%  | £4.99           |
| 16cm | T5038 | 40%  | £5.99           |
| 18cm | T5039 | 40%  | £6.99           |
| 20cm | T5062 | 40%  | £7.99           |
|      |       |      |                 |