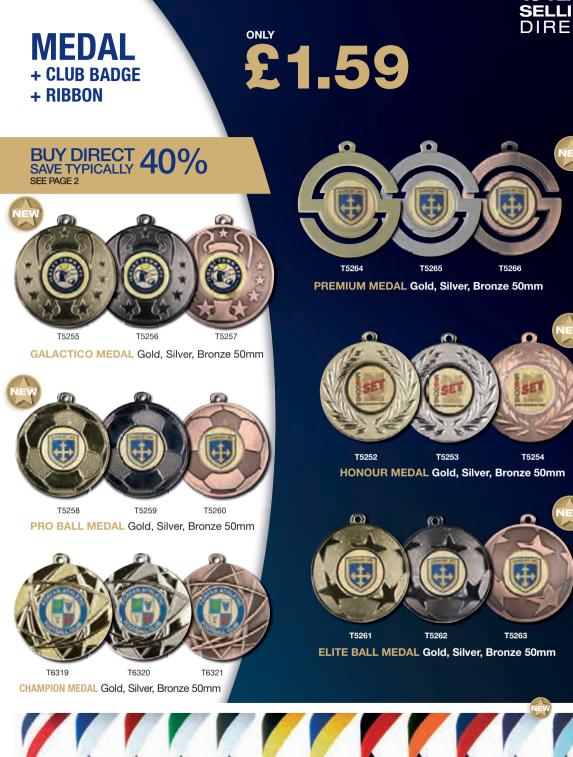

T0145

T0146

ROYAL/YELLOW

T0141

ROYAL/WHITE

ONLY £1.20

LEAGUE MEDAL Gold, Silver, Bronze 50mm

CYCLONE MEDAL Gold, Silver, Bronze 50mm

T6313

T0151

YELLOW

T0163 T0150 NAVY/YELLOW

GRFFN

T6315

STRIKE MEDAL Gold, Silver, Bronze 50mm

T0152

TANGERINE

SEE PAGE 2

BUY DIRECT 40%

FINESSE MEDAL Gold, Silver, Bronze 50mm