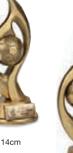

# VORTEX BALL

# £5.99

#### BUY DIRECT 40% SAVE TYPICALLY 40%

| SIZE | CODE  | SAVE | PENDLE<br>PRICE |
|------|-------|------|-----------------|
| 16cm | T5172 | 40%  | £5.99           |
| 22cm | T5173 | 40%  | £9.49           |
| 28cm | T5174 | 40%  | £13.49          |

in only 2 Working Days\*

\* From confirmation of artwork D

TR

Y

РН

0

3