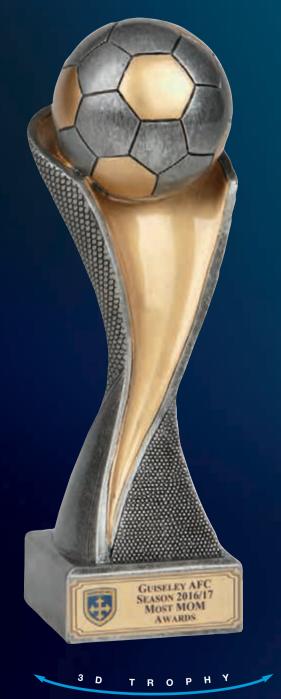

### CHAMPION BALL

BUY DIRECT 40% SAVE TYPICALLY 40%

| SIZE | CODE  | SAVE | PENDLE<br>PRICE |
|------|-------|------|-----------------|
| 16cm | T5148 | 40%  | £5.99           |
| 20cm | T5149 | 40%  | £8.29           |
| 24cm | T5150 | 40%  | £10.79          |
| 28cm | T5151 | 40%  | £13.49          |
|      |       |      |                 |

#### **FREE CARRIAGE** on orders over £100\*\*

FREE NEXT DAY CARRIAGE on printed samples\*\*

\*\* UK Mainland only

#### www.football-trophies.net