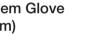

# Viper Keeper (17cm)

**GOALKEEPER** 

| CODE  | SAVE                    | PENDLE<br>PRICE                                       |
|-------|-------------------------|-------------------------------------------------------|
| T6298 | 40%                     | £8.29                                                 |
| T6331 | 40%                     | £8.49                                                 |
| T6023 | 40%                     | £8.79                                                 |
| T5249 | 40%                     | £8.99                                                 |
|       | T6298<br>T6331<br>T6023 | T6298     40%       T6331     40%       T6023     40% |